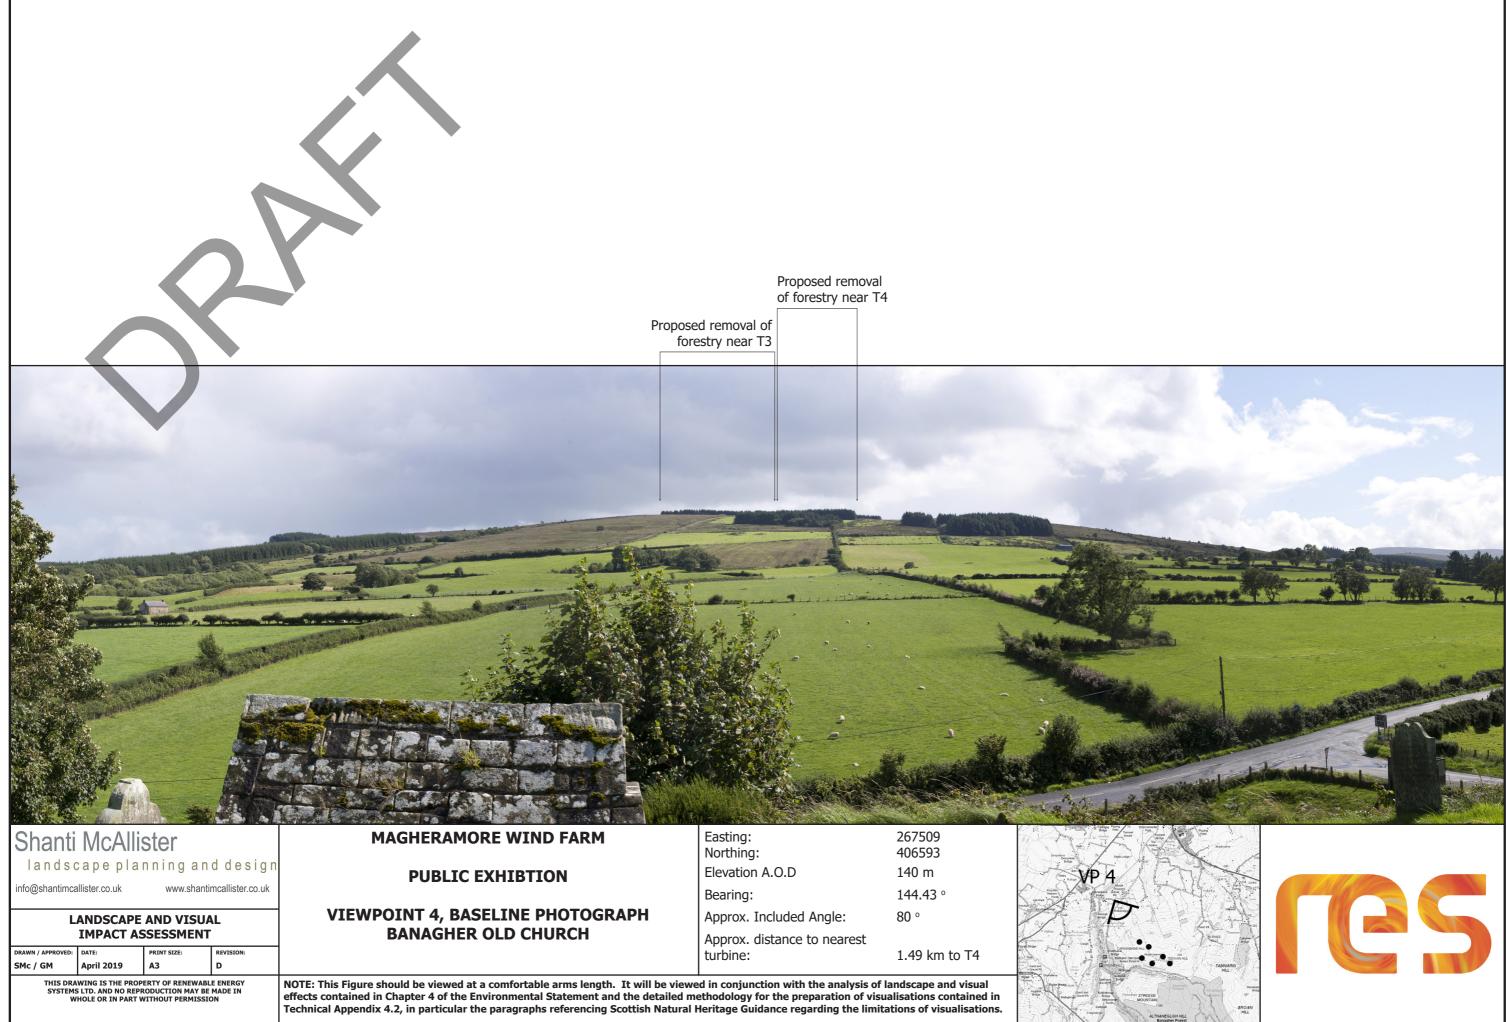

| Easting:                    | 267509     |
|-----------------------------|------------|
| Northing:                   | 406593     |
| Elevation A.O.D             | 140 m      |
| Bearing:                    | 144.43 °   |
| Approx. Included Angle:     | 80 °       |
| Approx. distance to nearest |            |
| turbine:                    | 1.49 km to |