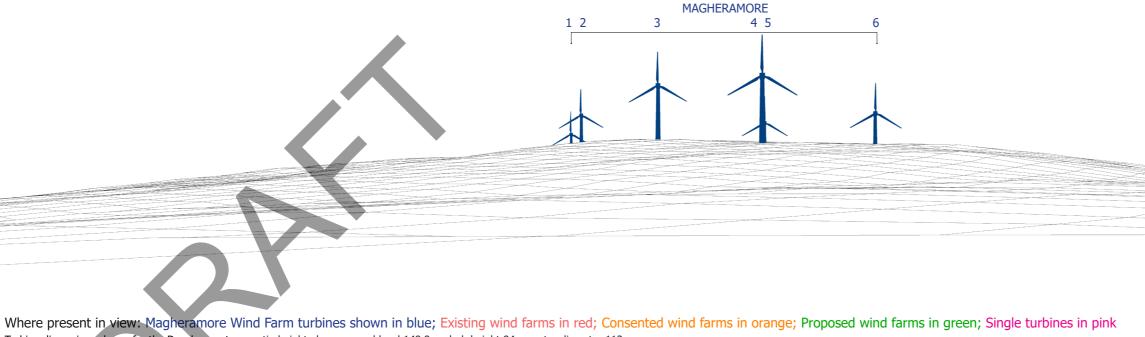

| Easting:                    | 267509     |
|-----------------------------|------------|
| Northing:                   | 406593     |
| Elevation A.O.D             | 140 m      |
| Bearing:                    | 144.43 °   |
| Approx. Included Angle:     | 80 °       |
| Approx. distance to nearest |            |
| turbine:                    | 1.49 km to |