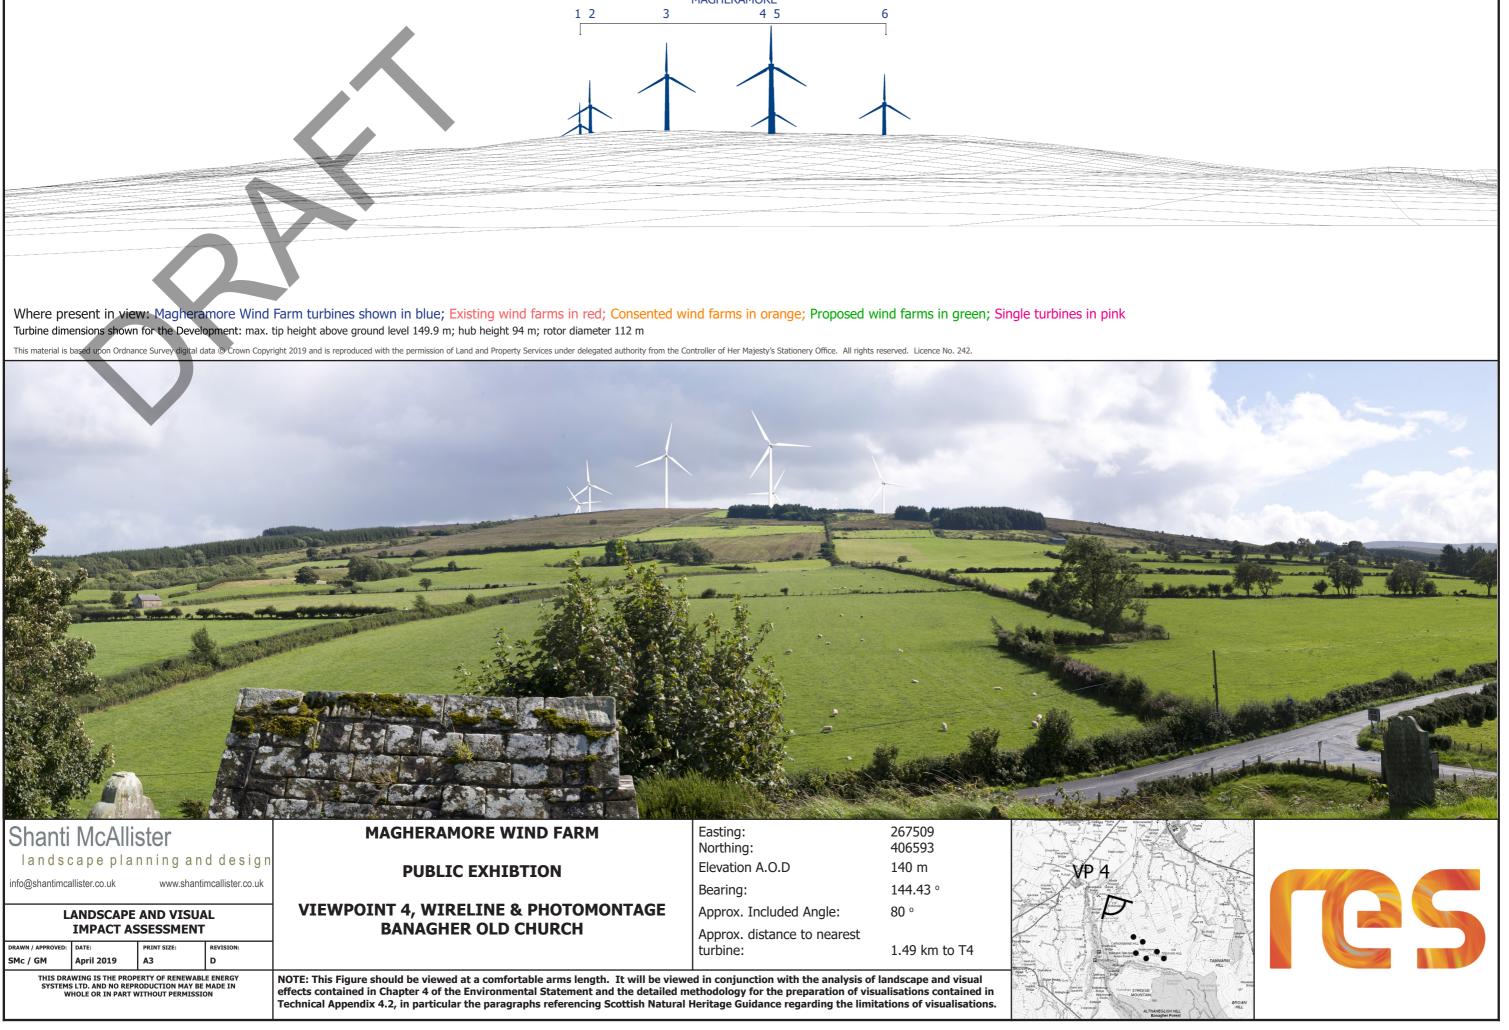

| Easting:                    | 267509     |
|-----------------------------|------------|
| Northing:                   | 406593     |
| Elevation A.O.D             | 140 m      |
| Bearing:                    | 144.43 °   |
| Approx. Included Angle:     | 80 °       |
| Approx. distance to nearest |            |
| turbine:                    | 1.49 km to |